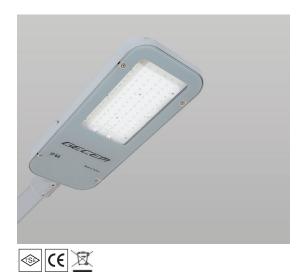

## CITY GSA 2580AA SG40

## **Product Features and Key Data**

| Applications:                    | Highways, storage locations, terminals, parking lots, power station |
|----------------------------------|---------------------------------------------------------------------|
| Luminaire Type :                 | LED Streetlight                                                     |
| Mounting Method :                | On pole                                                             |
| Luminaire Optic :                | Tempered glass                                                      |
| Connected Load :                 | 80W                                                                 |
| Colour Temprature :              | 4000K                                                               |
| Rated Luminous Flux :            | 8000 lm                                                             |
| Luminous Efficiency :            | 100 lm/W                                                            |
| Power Factor :                   | > 0,978                                                             |
| CRI Value :                      | > 80                                                                |
| UGR :                            | < 21 ( EN124664-1 )                                                 |
| Photo Biological Class :         | Group 0 - No risk                                                   |
| Luminaire Colour :               | Grey color                                                          |
| Luminaire Body :                 | Aliminium injection die cast body. Electrostatic powder coating     |
| Electrical version :             | With electronic transformer, switchable.                            |
| Connection method :              | Terminal                                                            |
| Mains frequency :                | 50/60 Hz                                                            |
| Mains voltage :                  | 220 - 240 V                                                         |
| Led Service ( 25° ) :            | L80 = 50.000 h                                                      |
| Driver ( 220 - 240V ) :          | Tridonic, Osram or Gecem                                            |
| Ceiling Type :                   | AB - Gypsum Ceiling                                                 |
|                                  | TB - Modular Ceiling                                                |
|                                  | KB - Clip-in Ceiling                                                |
| Ingress Protection (IP) rating : | IP66                                                                |
| Protection class :               | I                                                                   |
| Impact resistance (IK) :         | IK08                                                                |
| Hot wire resistance :            | 650 °C                                                              |
| Ambient temperature :            | - 35 - 55 °C                                                        |
| Options:                         | 1 - 3 Hours Emergency Kit, Dali Dimmible                            |
| Accesories :                     |                                                                     |