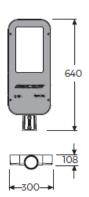

## **Product Features and Key Data**

| Applications:                    | Highways, storage locations, terminals, parking lots, power station |
|----------------------------------|---------------------------------------------------------------------|
| Luminaire Type :                 | LED Streetlight                                                     |
| Mounting Method :                | On pole                                                             |
| Luminaire Optic :                | Tempered glass                                                      |
| Connected Load :                 | 80W                                                                 |
| Colour Temprature :              | 4000K                                                               |
| Rated Luminous Flux :            | 8000 lm                                                             |
| Luminous Efficiency :            | 100 lm/W                                                            |
| Power Factor :                   | > 0,978                                                             |
| CRI Value :                      | > 80                                                                |
| UGR :                            | < 21 ( EN124664-1 )                                                 |
| Photo Biological Class :         | Group 0 - No risk                                                   |
| Luminaire Colour :               | Grey color                                                          |
| Luminaire Body :                 | Aliminium injection die cast body. Electrostatic powder coating     |
| Electrical version :             | With electronic transformer, switchable.                            |
| Connection method :              | Terminal                                                            |
| Mains frequency :                | 50/60 Hz                                                            |
| Mains voltage :                  | 220 - 240 V                                                         |
| Led Service ( 25° ) :            | L80 = 50.000 h                                                      |
| Driver ( 220 - 240V ) :          | Tridonic, Osram or Gecem                                            |
| Ceiling Type :                   | AB - Gypsum Ceiling                                                 |
|                                  | TB - Modular Ceiling                                                |
|                                  | KB - Clip-in Ceiling                                                |
| Ingress Protection (IP) rating : | IP66                                                                |
| Protection class :               | I                                                                   |
| Impact resistance (IK) :         | IK08                                                                |
| Hot wire resistance :            | 650 °C                                                              |
| Ambient temperature :            | - 35 - 55 °C                                                        |
| Options:                         | 1 - 3 Hours Emergency Kit, Dali Dimmible                            |
| Accesories :                     |                                                                     |