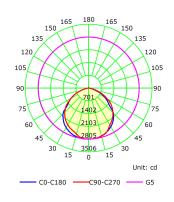

## **Product Features and Key Data**

| Applications:                    | Highways, storage locations, terminals, parking lots, power station |
|----------------------------------|---------------------------------------------------------------------|
| Luminaire Type :                 | LED Streetlight                                                     |
| Mounting Method :                | On pole                                                             |
| Luminaire Optic :                | Tempered glass                                                      |
| Connected Load :                 | 80W                                                                 |
| Colour Temprature :              | 4000K                                                               |
| Rated Luminous Flux :            | 8000 lm                                                             |
| Luminous Efficiency :            | 100 lm/W                                                            |
| Power Factor :                   | > 0,978                                                             |
| CRI Value :                      | > 80                                                                |
| UGR :                            | < 21 ( EN124664-1 )                                                 |
| Photo Biological Class :         | Group 0 - No risk                                                   |
| Luminaire Colour :               | Grey color                                                          |
| Luminaire Body :                 | Aliminium injection die cast body. Electrostatic powder coating     |
| Electrical version :             | With electronic transformer, switchable.                            |
| Connection method :              | Terminal                                                            |
| Mains frequency :                | 50/60 Hz                                                            |
| Mains voltage :                  | 220 - 240 V                                                         |
| Led Service ( 25° ) :            | L80 = 50.000 h                                                      |
| Driver ( 220 - 240V ) :          | Tridonic, Osram or Gecem                                            |
| Ceiling Type :                   | AB - Gypsum Ceiling                                                 |
|                                  | TB - Modular Ceiling                                                |
|                                  | KB - Clip-in Ceiling                                                |
| Ingress Protection (IP) rating : | IP66                                                                |
| Protection class :               | I                                                                   |
| Impact resistance (IK) :         | IK08                                                                |
| Hot wire resistance :            | 650 °C                                                              |
| Ambient temperature :            | - 35 - 55 °C                                                        |
| Options:                         | 1 - 3 Hours Emergency Kit, Dali Dimmible                            |
| Accesories :                     |                                                                     |